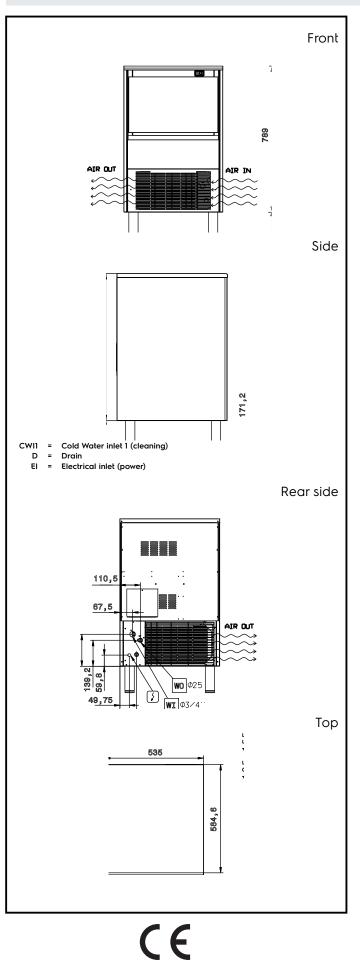

# Ice Makers Ice Cuber (40gr), 56kg/24h, 25kg bin, water-cooled

| Electric                                                                                                                              |                                                             |
|---------------------------------------------------------------------------------------------------------------------------------------|-------------------------------------------------------------|
| Supply voltage:<br>730333 (ICC56125SNP)<br>Electrical power max.:                                                                     | 220-240 V/1N ph/50 Hz<br>0.365 kW                           |
| Capacity:                                                                                                                             |                                                             |
| Bin capacity:                                                                                                                         | 25 kg                                                       |
| Key Information:                                                                                                                      |                                                             |
| External dimensions, Width:<br>External dimensions, Depth:<br>External dimensions, Height:<br>Net weight:<br>Output:<br>Kind of cube: | 535mm<br>595mm<br>894mm<br>56kg<br>56kg/day<br>Ice Cube 40g |
| Sustainability                                                                                                                        |                                                             |
| Refrigerant type:<br>Refrigerant weight:<br>Water consumption:                                                                        | R290<br>65 g<br>30.5 lt/hr                                  |